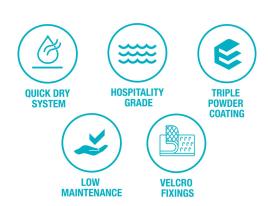

# Nevis Daybed

I Product Code KJ13280 I



designed for life





Cushion set included

### **Dimensions**



Specifically designed for perfectionist loungers who expect to relax in style. The round shapes and Italian rope create together a sophisticated appearance, while the Sunbrella weather continuously protection keeps daybed looking brand new.

Daybed | A relaxing cushioned daybed Characteristics | Relaxing, Inviting, Modern

### **Technical**

Weight | 36.6kg / 80.7lbs Frame | Powder-coated aluminium Back | Straight Weaving Cushion | Fabric wrapped around a quick dry foam Lead Time from Stock | 4-6 Weeks Custom Order Lead time | 12 Weeks

## **Colour Options**

Cushion height: 10/3.9"



#### **Cushion Fabrics**



#### **Features**