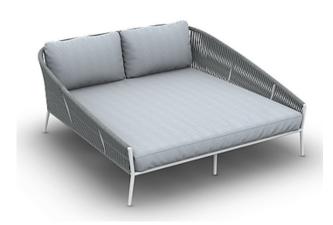

# Nevis Daybed

I Product Code KJ13280 I

designed for life

Cushion set included

Daybed | A relaxing cushioned daybed Characteristics | Relaxing, Inviting, Modern