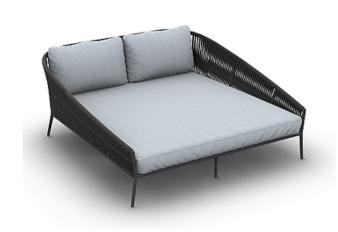

# Nevis Daybed

I Product Code KJ13280 I

designed for life

Cushion set included

Daybed | A relaxing cushioned daybed Characteristics | Relaxing, Inviting, Modern