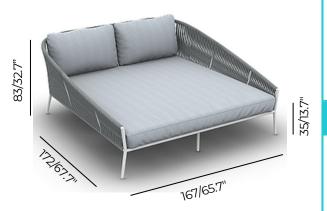

### **Dimensions**

Specifically designed for perfectionist loungers who expect to relax in style. The round shapes and Italian rope create together a sophisticated appearance, while the Sunbrella weather continuously protection keeps daybed looking brand new.