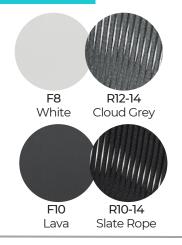

# Nevis Daybed

I Product Code KJ13280 I



designed for life





Cushion set included

### **Dimensions**



Specifically designed for perfectionist loungers who expect to relax in style. The round shapes and Italian rope create together a sophisticated appearance, while the Sunbrella weather continuously protection keeps daybed looking brand new.

Daybed | A relaxing cushioned daybed Characteristics | Relaxing, Inviting, Modern

### **Technical**

Weight | 36.6kg / 80.7lbs Frame | Powder-coated aluminium Back | Straight Weaving Cushion | Fabric wrapped around a quick dry foam Lead Time from Stock | 4-6 Weeks Custom Order Lead time | 12 Weeks

## **Colour Options**

Cushion height: 10/3.9"



#### **Cushion Fabrics**



#### **Features**