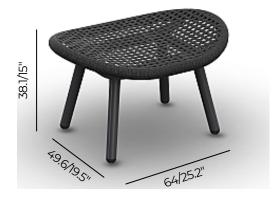

## Dimensions

The Nevis provides the ultimate seating shape that creates grace and exceptional comfort, dispensing a sophisticated appearance and a truly unique look.

Footrest | A graceful and elegant footrest Characteristics | Elegant, Comfortable, Stackable