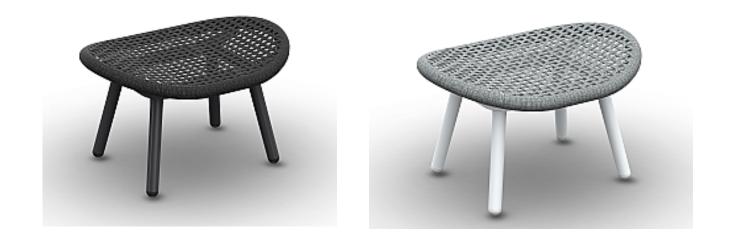

## Nevis Footrest

| Product Code KJ13250 |

## Dimensions

The Nevis provides the ultimate seating shape that creates grace and exceptional comfort, dispensing a sophisticated appearance and a truly unique look.

Footrest | A graceful and elegant footrest Characteristics | Elegant, Comfortable, Stackable

## Technical

Weight | 4.1kg / 9lbs Frame | Powder-coated aluminium Rope Weaving Seating and Back | Open Weaving Lead Time from Stock | 4-6 Weeks Custom Order Lead time | 12 Weeks

**Colour Options** Features F8 R12-14 White Cloud Grey HOSPITALITY TRIPLE LOW POWDER COATING MAINTENANCE GRADE F10 R10-14 Lava Slate Ś Vertical Factory -Design to Delivery 5-Year Warranty Competitive Marine Grade Custom Design History - 100 Years Experience Stock Supported Pricing Materials Ontions 7 000+ Pieces