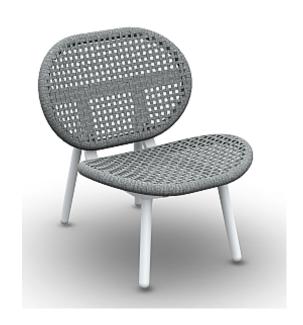

# **Nevis** Lounge Chair

I Product Code KJ13230 I

designed for life

#### Dimensions

The Nevis provides the ultimate seating shape that creates grace and exceptional comfort, dispensing a sophisticated appearance and a truly unique look.

Lounge Chair | A graceful and elegant lounge chair Characteristics | Elegant, Comfortable, Stackable