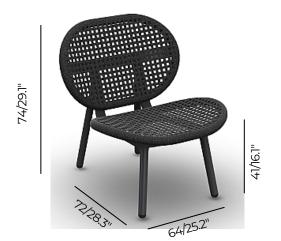

#### Dimensions

The Nevis provides the ultimate seating shape that creates grace and exceptional comfort, dispensing a sophisticated appearance and a truly unique look.

Lounge Chair | A graceful and elegant lounge chair Characteristics | Elegant, Comfortable, Stackable

### **Technical**

Weight | 7.1kg / 15.7lbs
Frame | Powder-coated aluminium
Rope Weaving Seating and Back | Open Weaving
Lead Time from Stock | 4-6 Weeks
Custom Order Lead time | 12 Weeks