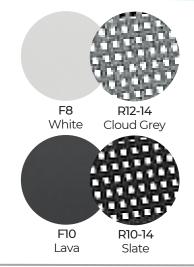

# **Nevis** Lounge Chair

I Product Code KJ13230 I



designed for life





#### Dimensions



The Nevis provides the ultimate seating shape that creates grace and exceptional comfort, dispensing a sophisticated appearance and a truly unique look.

Lounge Chair | A graceful and elegant lounge chair Characteristics | Elegant, Comfortable, Stackable

### **Technical**

Weight | 7.1kg / 15.7lbs
Frame | Powder-coated aluminium
Rope Weaving Seating and Back | Open Weaving
Lead Time from Stock | 4-6 Weeks
Custom Order Lead time | 12 Weeks

## **Colour Options**



#### Features



LOW MAINTENANCE



HOSPITALITY



TRIPLE POWDER















5-Year Comp

npetitive Pricing

Marine Grade Materials

Custom Desig

gn Vertical Factor Design to Deliv

History - 100 Years Experier

100 Stock Sup ience 7,000+