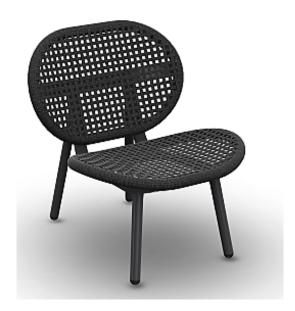

# **Nevis** Lounge Chair

I Product Code KJ13230 I

designed for life

#### Dimensions

The Nevis provides the ultimate seating shape that creates grace and exceptional comfort, dispensing a sophisticated appearance and a truly unique look.

Lounge Chair | A graceful and elegant lounge chair Characteristics | Elegant, Comfortable, Stackable