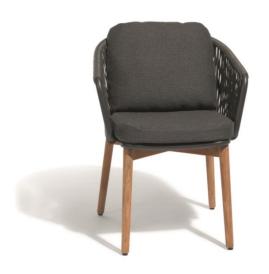

## **NEWPORT** Armchair

Product Code - 82101

designed for life

cushion set included

Cushion set = seat + back

**Dimensions** 

Shown without cushion set

Newport Newport blends woven olefin straps, teak and aluminium to give a luxurious feel with a contemporary twist. Combine the charcoal or pebble strap with the aluminium frame and soft plush cushion sets in carbon, wheat or smoke for a tone-on-tone or contrasting look.

Armchair | A relaxing armchair with teak detailing Characteristics | Luxurious, Contemporary, Bold