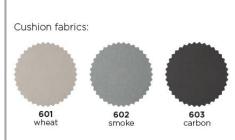

## **NEWPORT** Armchair

Product Code - 82101

designed for life

cushion set included

Cushion set = seat + back

**Dimensions** 

Shown without cushion set

Newport Newport blends woven olefin straps, teak and aluminium to give a luxurious feel with a contemporary twist. Combine the charcoal or pebble strap with the aluminium frame and soft plush cushion sets in carbon, wheat or smoke for a tone-on-tone or contrasting look.

## **Colour Options**

Seat cushion thickness armchair: 6cm/2.4"

Finishing: rope (11mm/4.3")