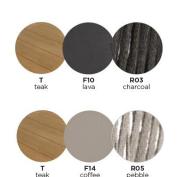

## **Colour Options**

Seat cushion thickness armchair: 6cm/2.4"

Finishing: rope (11mm/4.3")

## **NEWPORT** Armchair

Product Code - 82101

designed for life

cushion set included

Cushion set = seat + back

**Dimensions** 

Shown without cushion set

Newport Newport blends woven olefin straps, teak and aluminium to give a luxurious feel with a contemporary twist. Combine the charcoal or pebble strap with the aluminium frame and soft plush cushion sets in carbon, wheat or smoke for a tone-on-tone or contrasting look.