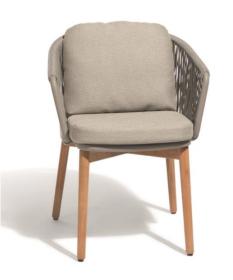

## **NEWPORT** Armchair

Product Code - 82101

designed for life

cushion set included

Cushion set = seat + back

**Dimensions** 

Shown without cushion set

Newport Newport blends woven olefin straps, teak and aluminium to give a luxurious feel with a contemporary twist. Combine the charcoal or pebble strap with the aluminium frame and soft plush cushion sets in carbon, wheat or smoke for a tone-on-tone or contrasting look.

Armchair | A relaxing armchair with teak detailing Characteristics | Luxurious, Contemporary, Bold