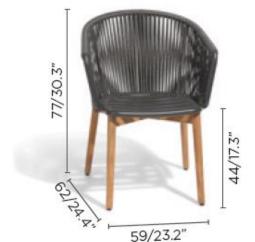

## **NEWPORT** Armchair

Product Code - 82101

designed for life

cushion set included

Cushion set = seat + back

**Dimensions** 

Shown without cushion set

Newport Newport blends woven olefin straps, teak and aluminium to give a luxurious feel with a contemporary twist. Combine the charcoal or pebble strap with the aluminium frame and soft plush cushion sets in carbon, wheat or smoke for a tone-on-tone or contrasting look.

## **Technical**

**Weight** | 6.1kg / 13.4lbs **Volume |** 0.36m<sup>3/</sup> (1 per box)

Frame | Teak & powder-coated aluminium

Seat Back | Strap Weave

Cushion | Fabric wrapped around a quick dry foam

Lead Time from Stock | 4-6 Weeks