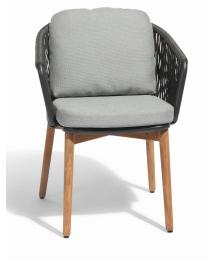

## **NEWPORT** Armchair

Product Code - 82101

designed for life

cushion set included

Cushion set = seat + back

**Dimensions** 

Shown without cushion set

Newport Newport blends woven olefin straps, teak and aluminium to give a luxurious feel with a contemporary twist. Combine the charcoal or pebble strap with the aluminium frame and soft plush cushion sets in carbon, wheat or smoke for a tone-on-tone or contrasting look.

## **Colour Options**

Seat cushion thickness armchair: 6cm/2.4"

Finishing: rope (11mm/4.3")