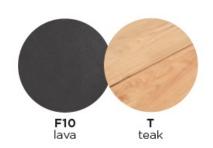

### **Technical**

Weight | 95.2kg/209.8lbs **Volume** |  $0.65 \text{m}^{3/1} (1 \text{ per box})$ 

Frame | Powder coated aluminium

Tabletop | Teak

Lead Time from Stock | 4-6 Weeks Custom Order Lead time | 12 Weeks

Finishing: teak (slats on table)