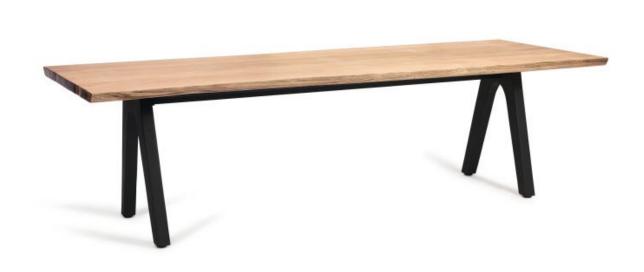

# PURE Dining Table 110

**Product Code** 65321

designed for life

## **Dimensions**

Pure is practical, honest and natural. Tangible wood grain structures and raw edges add an authentic feel to its natural simplicity. If nature itself had to a pick a favorite, it would be Pure.

Table | A long wooden table

Frame | Powder coated aluminium frame

Characteristics | Honest, Authentic