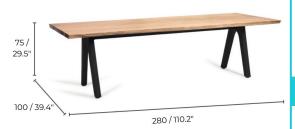

## **Dimensions**

Pure is practical, honest and natural. Tangible wood grain structures and raw edges add an authentic feel to its natural simplicity. If nature itself had to a pick a favorite, it would be Pure.