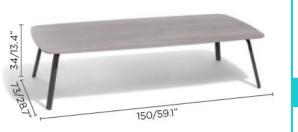

### **Technical**

Weight | 29.4kg / 64.8lbs Volume |  $0.18m^{3/}$  (1 per box) Frame | Powder-Coated Aluminium Tabletop | Ceramic Lead Time from Stock | 4-6 Weeks Custom Order Lead time | 12 Weeks

Tabletop: ceramic (11mm/0.43")