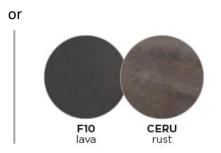

## Dimensions

Random is modern and minimalist with its curved, upholstered seating and ceramic table top. Available in Lava or White aluminium frame and water-resistant seating cushions, this range is the perfect accompaniment to pool side seating and dining

### **Technical**

Weight | 29.4kg / 64.8lbs Volume |  $0.18m^{3/}$  (1 per box) Frame | Powder-Coated Aluminium Tabletop | Ceramic Lead Time from Stock | 4-6 Weeks Custom Order Lead time | 12 Weeks

Tabletop: ceramic (11mm/0.43")