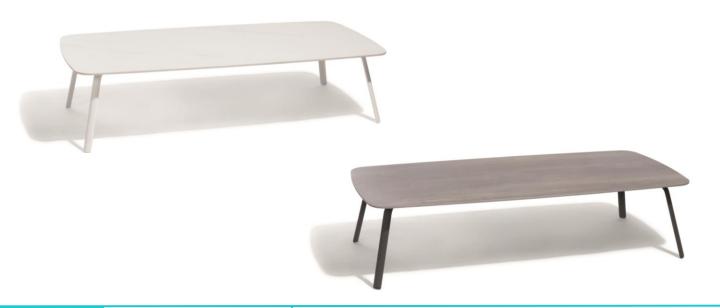

# RANDOM Coffee Table 59x29 akula

|Product Code 73007|

designed for life

## Dimensions

Random is modern and minimalist with its curved, upholstered seating and ceramic table top. Available in Lava or White aluminium frame and water-resistant seating cushions, this range is the perfect accompaniment to pool side seating and dining

Coffee Table | A practical coffee table Characteristics | Modern, Minimalistic, On-Trend