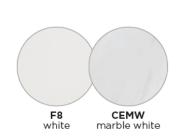

## Dimensions

Random is modern and minimalist with its curved, upholstered seating and ceramic table top. Available in Lava or White aluminium frame and water-resistant seating cushions, this range is the perfect accompaniment to pool side seating and dining

### **Technical**

Weight | 29.4kg / 64.8lbs Volume |  $0.18m^{3/}$  (1 per box) Frame | Powder-Coated Aluminium Tabletop | Ceramic Lead Time from Stock | 4-6 Weeks Custom Order Lead time | 12 Weeks

Tabletop: ceramic (11mm/0.43")