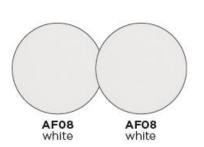

# RAY Coffee Table 11H

|Product Code 33112|



designed for life



## **Dimensions**



The Ray Collection is timeless, thanks to the luxurious hand-woven rope in combination with a durable aluminium frame.

With stackable dining chairs, lounge chair and a 2-seater sofa, this elegant range comes with comfortable, deep cushioning. An extensive range of coffee tables completes the collection.

Characteristics | Timeless, Charming, Functional

## **Technical**

Weight | 5.2kg/11.5lbs

Frame | Powder coated aluminium tabletop and legs

Lead Time from Stock | 4-6 Weeks

#### Colour Options

frame: pca

top: pca (5mm/0.20")

Option 1



Option 2



### **Features**











(\$











Stock Supporte