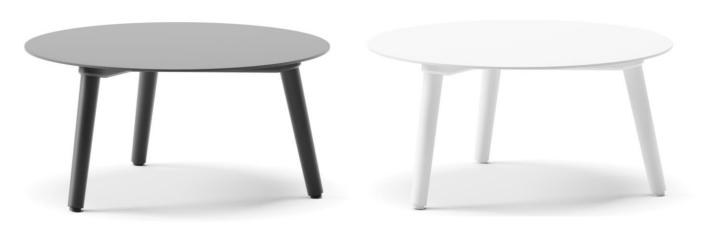

# RAY Coffee Table 11H

|Product Code 33112|

designed for life

## **Dimensions**

The Ray Collection is timeless, thanks to the luxurious hand-woven rope in combination with a durable aluminium frame.

With stackable dining chairs, lounge chair and a 2-seater sofa, this elegant range comes with comfortable, deep cushioning. An extensive range of coffee tables completes the collection.