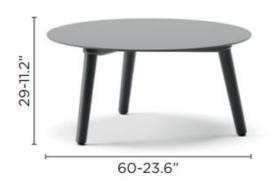

## **Technical**

Weight | 5.2kg/11.5lbs

Frame | Powder coated aluminium tabletop and legs

Lead Time from Stock | 4-6 Weeks