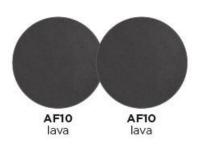

# RAY Coffee Table 11H

|Product Code 33112|



designed for life



## **Dimensions**



The Ray Collection is timeless, thanks to the luxurious hand-woven rope in combination with a durable aluminium frame.

With stackable dining chairs, lounge chair and a 2-seater sofa, this elegant range comes with comfortable, deep cushioning. An extensive range of coffee tables completes the collection.

Characteristics | Timeless, Charming, Functional

## **Technical**

Weight | 5.2kg/11.5lbs

Frame | Powder coated aluminium tabletop and legs

Lead Time from Stock | 4-6 Weeks

#### Colour Options

frame: pca

top: pca (5mm/0.20")

Option 1



Option 2



### **Features**











(\$











Stock Supporte