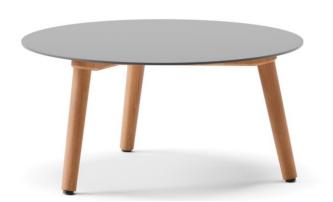

# RAY Coffee Table 11H

|Product Code 33112T|



designed for life





## **Dimensions**



The Ray Collection is timeless, thanks to the luxurious hand-woven rope in combination with a durable aluminium frame.

With stackable dining chairs, lounge chair and a 2-seater sofa, this elegant range comes with comfortable, deep cushioning. An extensive range of coffee tables completes the collection.

Characteristics | Timeless, Charming, Functional

## **Technical**

Weight | 5.2kg/11.5lbs

Frame | Powder coated aluminium tabletop and teak legs

Lead Time from Stock | 4-6 Weeks

#### Colour Options

frame: teak top: pca (5mm/0.20")

Option 1



Option 2



#### **Features**







Designed by DIPHANO



(\$











Stock Supporte