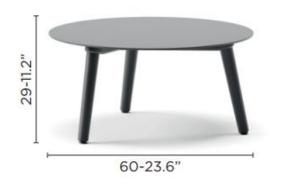

## **Technical**

Weight | 5.2kg/11.5lbs

Frame | Powder coated aluminium tabletop and teak legs

Lead Time from Stock | 4-6 Weeks