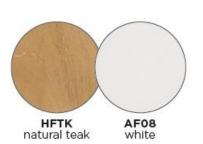

# RAY Coffee Table 11H

|Product Code 33112T|



designed for life





## **Dimensions**



The Ray Collection is timeless, thanks to the luxurious hand-woven rope in combination with a durable aluminium frame.

With stackable dining chairs, lounge chair and a 2-seater sofa, this elegant range comes with comfortable, deep cushioning. An extensive range of coffee tables completes the collection.

Characteristics | Timeless, Charming, Functional

## **Technical**

Weight | 5.2kg/11.5lbs

Frame | Powder coated aluminium tabletop and teak legs

Lead Time from Stock | 4-6 Weeks

#### Colour Options

frame: teak top: pca (5mm/0.20")

Option 1



Option 2



#### **Features**







Designed by DIPHANO



(\$











Stock Supporte