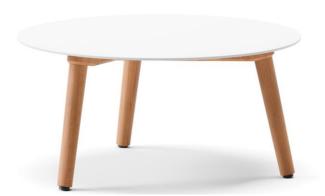

# RAY Coffee Table 11H

|Product Code 33112T|



designed for life





## **Dimensions**



The Ray Collection is timeless, thanks to the luxurious hand-woven rope in combination with a durable aluminium frame.

With stackable dining chairs, lounge chair and a 2-seater sofa, this elegant range comes with comfortable, deep cushioning. An extensive range of coffee tables completes the collection.

Characteristics | Timeless, Charming, Functional

## **Technical**

Weight | 5.2kg/11.5lbs

Frame | Powder coated aluminium tabletop and teak legs

Lead Time from Stock | 4-6 Weeks

#### Colour Options

frame: teak top: pca (5mm/0.20")

Option 1



Option 2



#### **Features**







Designed by DIPHANO



(\$











Stock Supporte