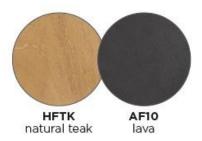

# RAY Coffee Table 11H

|Product Code 33112T|



designed for life





## **Dimensions**



The Ray Collection is timeless, thanks to the luxurious hand-woven rope in combination with a durable aluminium frame.

With stackable dining chairs, lounge chair and a 2-seater sofa, this elegant range comes with comfortable, deep cushioning. An extensive range of coffee tables completes the collection.

Characteristics | Timeless, Charming, Functional

## **Technical**

Weight | 5.2kg/11.5lbs

Frame | Powder coated aluminium tabletop and teak legs

Lead Time from Stock | 4-6 Weeks

#### Colour Options

frame: teak top: pca (5mm/0.20")

Option 1



Option 2



#### **Features**







Designed by DIPHANO



(\$











Stock Supporte