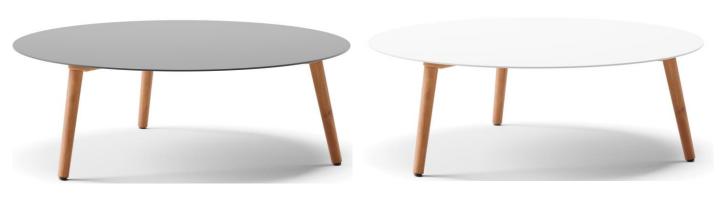

# RAY Coffee Table 13H

|Product Code 33110T|

designed for life

### **Dimensions**

The Ray Collection is timeless, thanks to the luxurious hand-woven rope in combination with a durable aluminium frame.

With stackable dining chairs, lounge chair and a 2-seater sofa, this elegant range comes with comfortable, deep cushioning. An extensive range of coffee tables completes the collection.