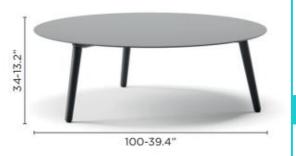

### **Dimensions**

The Ray Collection is timeless, thanks to the luxurious hand-woven rope in combination with a durable aluminium frame.

With stackable dining chairs, lounge chair and a 2-seater sofa, this elegant range comes with comfortable, deep cushioning. An extensive range of coffee tables completes the collection.