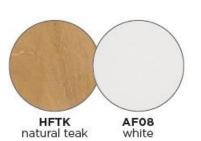

# RAY Coffee Table 13H

|Product Code 33110T|



designed for life



### **Dimensions**



The Ray Collection is timeless, thanks to the luxurious hand-woven rope in combination with a durable aluminium frame.

With stackable dining chairs, lounge chair and a 2-seater sofa, this elegant range comes with comfortable, deep cushioning. An extensive range of coffee tables completes the collection.

Characteristics | Timeless, Charming, Functional

# **Technical**

Weight | 12.3kg/27.1lbs

Frame | Powder coated aluminium tabletop and teak legs

Lead Time from Stock | 4-6 Weeks

#### Colour Options

frame: teak top: pca (5mm/0.20")

Option 1



Option 2



## **Features**







Designed by DIPHANO



Competition









Stock Suppor