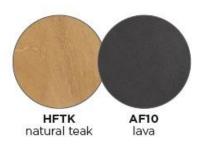

# RAY Coffee Table 13H

|Product Code 33110T|



designed for life



### **Dimensions**



The Ray Collection is timeless, thanks to the luxurious hand-woven rope in combination with a durable aluminium frame.

With stackable dining chairs, lounge chair and a 2-seater sofa, this elegant range comes with comfortable, deep cushioning. An extensive range of coffee tables completes the collection.

Characteristics | Timeless, Charming, Functional

# **Technical**

Weight | 12.3kg/27.1lbs

Frame | Powder coated aluminium tabletop and teak legs

Lead Time from Stock | 4-6 Weeks

#### Colour Options

frame: teak top: pca (5mm/0.20")

Option 1



Option 2



## **Features**







Designed by DIPHANO



Competition









Stock Suppor