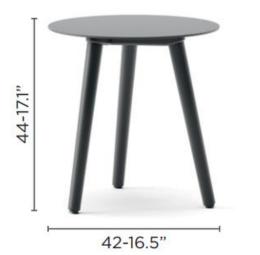

### **Dimensions**

The Ray Collection is timeless, thanks to the luxurious hand-woven rope in combination with a durable aluminium frame.

With stackable dining chairs, lounge chair and a 2-seater sofa, this elegant range comes with comfortable, deep cushioning. An extensive range of coffee tables completes the collection.