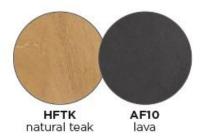

# RAY Coffee Table 17H

|Product Code 33113T|



designed for life





### **Dimensions**



The Ray Collection is timeless, thanks to the luxurious hand-woven rope in combination with a durable aluminium frame.

With stackable dining chairs, lounge chair and a 2-seater sofa, this elegant range comes with comfortable, deep cushioning. An extensive range of coffee tables completes the collection.

Characteristics | Timeless, Charming, Functional

## Technical

Weight | 3.3kg/7.3lbs

Frame | Powder coated aluminium tabletop and teak legs

Lead Time from Stock | 4-6 Weeks

#### Colour Options

frame: teak top: pca (5mm/0.20")

Option 1



Option 2



#### **Features**







Designed by DIPHANO















Stock Support