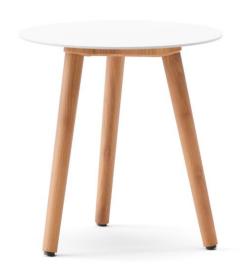

# RAY Coffee Table 17H

|Product Code 33113T|



designed for life





### **Dimensions**



The Ray Collection is timeless, thanks to the luxurious hand-woven rope in combination with a durable aluminium frame.

With stackable dining chairs, lounge chair and a 2-seater sofa, this elegant range comes with comfortable, deep cushioning. An extensive range of coffee tables completes the collection.

Characteristics | Timeless, Charming, Functional

## Technical

Weight | 3.3kg/7.3lbs

Frame | Powder coated aluminium tabletop and teak legs

Lead Time from Stock | 4-6 Weeks

#### Colour Options

frame: teak top: pca (5mm/0.20")

Option 1



Option 2



#### **Features**







Designed by DIPHANO















Stock Support