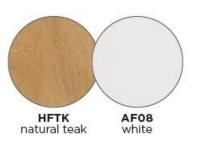

# RAY Coffee Table 17H

|Product Code 33113T|



designed for life





### **Dimensions**



The Ray Collection is timeless, thanks to the luxurious hand-woven rope in combination with a durable aluminium frame.

With stackable dining chairs, lounge chair and a 2-seater sofa, this elegant range comes with comfortable, deep cushioning. An extensive range of coffee tables completes the collection.

Characteristics | Timeless, Charming, Functional

## Technical

Weight | 3.3kg/7.3lbs

Frame | Powder coated aluminium tabletop and teak legs

Lead Time from Stock | 4-6 Weeks

#### Colour Options

frame: teak top: pca (5mm/0.20")

Option 1



Option 2



#### **Features**







Designed by DIPHANO















Stock Support