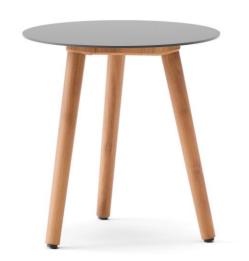

# RAY Coffee Table 17H

|Product Code 33113T|



designed for life





### **Dimensions**



The Ray Collection is timeless, thanks to the luxurious hand-woven rope in combination with a durable aluminium frame.

With stackable dining chairs, lounge chair and a 2-seater sofa, this elegant range comes with comfortable, deep cushioning. An extensive range of coffee tables completes the collection.

Characteristics | Timeless, Charming, Functional

## Technical

Weight | 3.3kg/7.3lbs

Frame | Powder coated aluminium tabletop and teak legs

Lead Time from Stock | 4-6 Weeks

#### Colour Options

frame: teak top: pca (5mm/0.20")

Option 1



Option 2



#### **Features**







Designed by DIPHANO















Stock Support