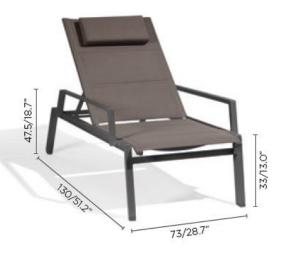

#### **Dimensions**

Selecta's classic styling offers superior seating comfort and dining versatility. Available in Lava or White aluminium frame, with glass or ceramic tabletops, this range is low-maintenance and adapts effortlessly to outdoor spaces. There's no need for extra cushions as the sling fabric finishing in white, sand or quartz is the ideal balance between comfort and style with low maintenance.