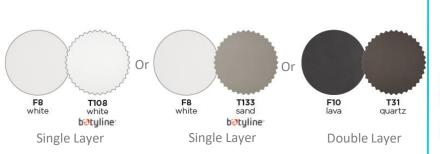

# **Dimensions**



Selecta's classic styling offers superior seating comfort and dining versatility. Available in Lava or White aluminium frame, with glass or ceramic tabletops, this range is low-maintenance and adapts effortlessly to outdoor spaces. There's no need for extra cushions as the sling fabric finishing in white, sand or quartz is the ideal balance between comfort and style with low maintenance.

**Beach Chair** | A stackable relaxed chair with adjustable back Characteristics | Stylish, Durable, Versatile

### **Technical**

Weight | 11.8kg / 26lbs Volume |  $3.m^{3}/(12 \text{ per box})$ 

Frame | Powder coated aluminium

Seat back/base | Batyline (Single Layer) or sling (Double Layer)

Lead Time from Stock | 4-6 Weeks Custom Order Lead time | 12 Weeks

## **Colour Options**



#### Features







QUICK DRY









DIPHANO









Design to Delivery