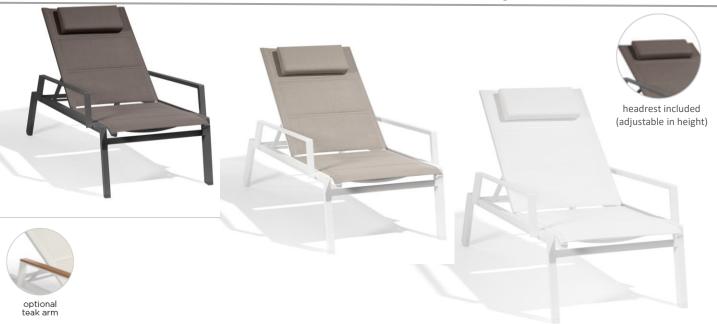

# SELECTA Beach Chair

|Product Code 40010A|

akula

designed for life

**Beach Chair** | A stackable relaxed chair with adjustable back Characteristics | Stylish, Durable, Versatile