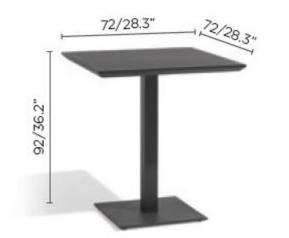

### **Technical**

Weight | 26.2kg / 57.8lbs Volume | 0.10m $^{3}/(1$  per box)

Frame | Powder coated aluminium

Tabletop | Ceramic

Lead Time from Stock | 4-6 Weeks Custom Order Lead time | 12 Weeks

Tabletop: ceramic (6mm/0.24")