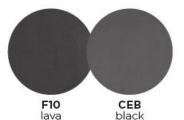

## **Dimensions**

Selecta's classic styling offers superior seating comfort and dining versatility. Available in Lava or White aluminium frame, with ceramic tabletop, this range is low-maintenance and adapts effortlessly to outdoor spaces.