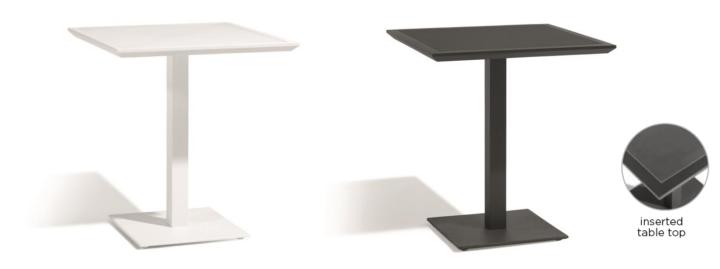

## **Dimensions**

Selecta's classic styling offers superior seating comfort and dining versatility. Available in Lava or White aluminium frame, with ceramic tabletop, this range is low-maintenance and adapts effortlessly to outdoor spaces.

Bistro Table | A counter height dining bistro style table with pedestal base

Characteristics | Stylish, Durable, Versatile

### **Technical**

Weight | 26.2kg / 57.8lbs Volume | 0.10m $^{3}/(1$  per box)

Frame | Powder coated aluminium

Tabletop | Ceramic

Lead Time from Stock | 4-6 Weeks Custom Order Lead time | 12 Weeks

Tabletop: ceramic (6mm/0.24")