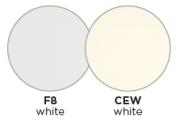

## **Dimensions**

Selecta's classic styling offers superior seating comfort and dining versatility. Available in Lava or White aluminium frame, with ceramic tabletop, this range is low-maintenance and adapts effortlessly to outdoor spaces.