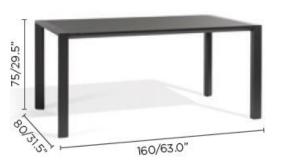

## **Dimensions**

Selecta's classic styling offers superior seating comfort and dining versatility. Available in Lava or White aluminium frame, with ceramic tabletops, this range is low-maintenance and adapts effortlessly to outdoor spaces.

### **Technical**

Weight | 33.7kg / 74lbs Volume | 0.43m/3 (Ceramic) Frame | Powder coated aluminium Tabletop | Ceramic **Lead Time from Stock** | 4-6 Weeks

Custom Order Lead time | 12 Weeks

Tabletop: ceramic (6mm/0.24")