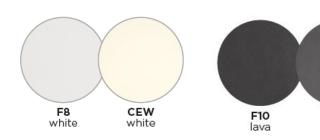

## **Dimensions**

Selecta's classic styling offers superior seating comfort and dining versatility. Available in Lava or White aluminium frame, with ceramic tabletops, this range is low-maintenance and adapts effortlessly to outdoor spaces.