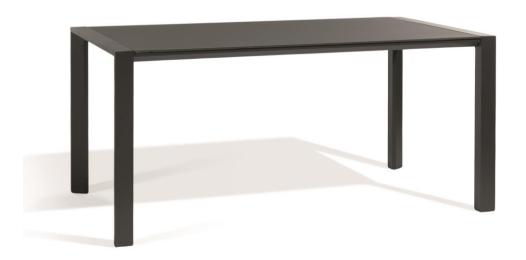

# SELECTA Dining Table 63

|Product Code 40470/1M|

designed for life

## **Dimensions**

Selecta's classic styling offers superior seating comfort and dining versatility. Available in Lava or White aluminium frame, with ceramic tabletops, this range is low-maintenance and adapts effortlessly to outdoor spaces.

Dining Table | A dining table

Characteristics | Stylish, Durable, Versatile