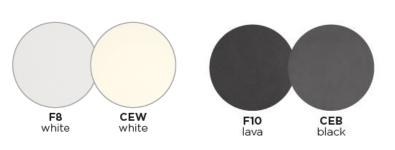

# SELECTA Dining Table 89

|Product Code 40070/1|



designed for life



#### **Dimensions**



**Selecta's** classic styling offers superior seating comfort and dining versatility. Available in Lava or White aluminium frame, with ceramic tabletops, this range is low-maintenance and adapts effortlessly to outdoor spaces.

Dining Table | A large dining table

Characteristics | Stylish, Durable, Versatile

### **Technical**

Weight | 52.6kg / 164lbs

Volume | 0.66m³ (Ceramic) 0.51m³ (glass) (1 per box)

Frame | Powder coated aluminium

Tabletop | Ceramic

Lead Time from Stock | 4-6 Weeks Custom Order Lead time | 12 Weeks

#### **Colour Options**

Tabletop: ceramic (6mm/0.24")



## Features









TY LOW MULTI
MAINTENANCE FUNCTIONAL





Designed by

DIPHANO











Vertical Factory -Design to Delivery





History - 100 S

Stock Supported 7.000+ Pieces