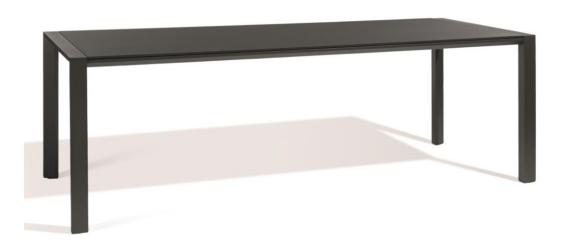

# SELECTA Dining Table 89

|Product Code 40070/1|

designed for life

#### **Dimensions**

**Selecta's** classic styling offers superior seating comfort and dining versatility. Available in Lava or White aluminium frame, with ceramic tabletops, this range is low-maintenance and adapts effortlessly to outdoor spaces.

Dining Table | A large dining table

Characteristics | Stylish, Durable, Versatile