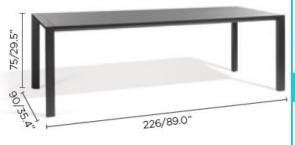

#### **Dimensions**

**Selecta's** classic styling offers superior seating comfort and dining versatility. Available in Lava or White aluminium frame, with ceramic tabletops, this range is low-maintenance and adapts effortlessly to outdoor spaces.