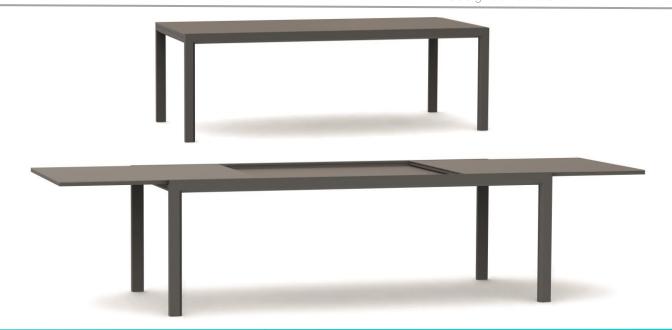

# SELECTA Extendable Table

akula

|Product Code 40570/1|

designed for life

**Extendable Table** | A large table with an extendable option Characteristics | Stylish, Durable, Versatile

### **Technical**

Weight | 98.5kg / 217lbs Volume |  $0.7m^{3/}(1 \text{ per box})$ 

Frame | Powder coated aluminium

Tabletop | Glass or Ceramic

Lead Time from Stock | 4-6 Weeks Custom Order Lead time | 12 Weeks