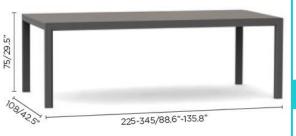

## **Dimensions**

Selecta's classic styling offers superior seating comfort and dining versatility. Available in Lava or White aluminium frame, with glass or ceramic tabletops, this range is low-maintenance and adapts effortlessly to outdoor spaces. There's no need for extra cushions as the sling fabric finishing in white, sand or quartz is the ideal balance between comfort and style with low maintenance.