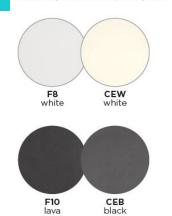

## **Dimensions**

Selecta's classic styling offers superior seating comfort and dining versatility. Available in Lava or White aluminium frame, with glass or ceramic tabletops, this range is low-maintenance and adapts effortlessly to outdoor spaces. There's no need for extra cushions as the sling fabric finishing in white, sand or quartz is the ideal balance between comfort and style with low maintenance.