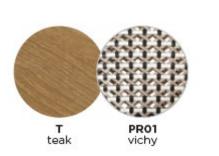

## **Technical**

Weight | 5kg / 11.02lbs Volume |  $0.4 \text{m}^{3/}$  (2 per box) Frame | Teak Seat Back | HDPE Lead Time from Stock | 57- Weeks

Custom Order Lead time | 12 Weeks

Finishing: HDPE (6mm/0.23")