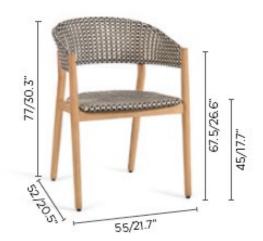

## **Dimensions**

Spirit A simply beautiful, yet clever range, nicely finished with HDPE strap. Ready for heavy duty environments, Spirit allows you to mix and match with our entire table collection. The optional cushion set makes the outdoor armchair even comfier and adds extra luxury to a wonderful concept.