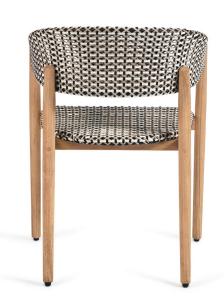

# SPIRIT Armchair HDPE

|Product Code 89001|

designed for life

## **Dimensions**

Spirit A simply beautiful, yet clever range, nicely finished with HDPE strap. Ready for heavy duty environments, Spirit allows you to mix and match with our entire table collection. The optional cushion set makes the outdoor armchair even comfier and adds extra luxury to a wonderful concept.

Armchair | A dining height armchair Characteristics | Luxury, Versatile