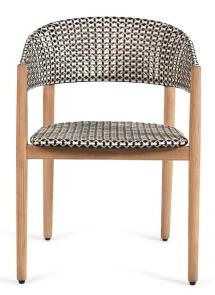

# SPIRIT Armchair HDPE

|Product Code 89001|

designed for life

## **Dimensions**

Spirit A simply beautiful, yet clever range, nicely finished with HDPE strap. Ready for heavy duty environments, Spirit allows you to mix and match with our entire table collection. The optional cushion set makes the outdoor armchair even comfier and adds extra luxury to a wonderful concept.

Armchair | A dining height armchair Characteristics | Luxury, Versatile