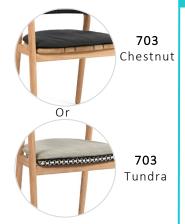

# SPIRIT Armchair HDPE

|Product Code 89001|



designed for life







## **Dimensions**



Spirit A simply beautiful, yet clever range, nicely finished with HDPE strap. Ready for heavy duty environments, Spirit allows you to mix and match with our entire table collection. The optional cushion set makes the outdoor armchair even comfier and adds extra luxury to a wonderful concept.

Armchair | A dining height armchair Characteristics | Luxury, Versatile

## **Technical**

Weight | 5kg / 11.02lbs Volume |  $0.4 \text{m}^{3/}$  (2 per box) Frame | Teak Seat Back | HDPE Lead Time from Stock | 57- Weeks

Custom Order Lead time | 12 Weeks

Finishing: HDPE (6mm/0.23")



Optional Cushions



#### **Features**







Designed by DIPHANO