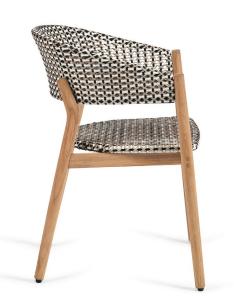

# SPIRIT Armchair HDPE

|Product Code 89001|

designed for life

## **Dimensions**

Spirit A simply beautiful, yet clever range, nicely finished with HDPE strap. Ready for heavy duty environments, Spirit allows you to mix and match with our entire table collection. The optional cushion set makes the outdoor armchair even comfier and adds extra luxury to a wonderful concept.

Armchair | A dining height armchair Characteristics | Luxury, Versatile