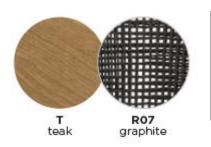

#### Technical Properties

Weight | 7kg / 15.4lbs Volume | 0.4m<sup>3/2</sup> (2 per box) Frame | Teak Seat Back | Rope Lead Time from Stock | 5-7 Weeks Custom Order Lead time | 12 Weeks

#### Colour Options

Finishing: rope (4mm/0.16)

Optional Cushions

**708** Chestnut

**703** Tundra