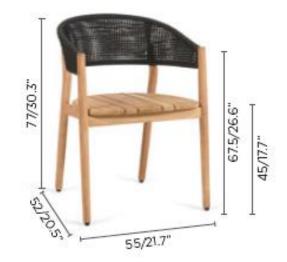

Armchair | A dining height armchair Characteristics | Luxury, Versatile

#### Technical Properties

Weight | 7kg / 15.4lbs Volume | 0.4m<sup>3/2</sup> (2 per box) Frame | Teak Seat Back | Rope Lead Time from Stock | 5-7 Weeks Custom Order Lead time | 12 Weeks