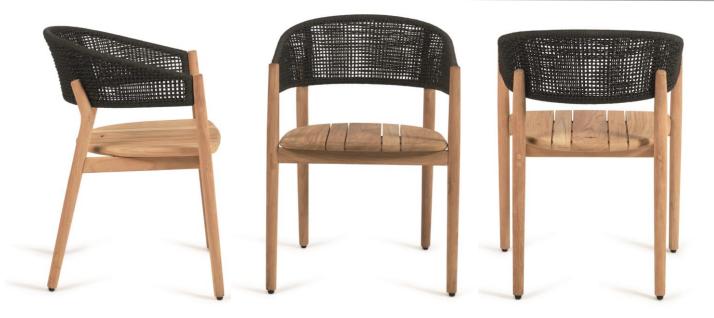

## SPIRIT Armchair Rope

| Product Code 89101 |

# akula

designed for life

Spirit A simply beautiful, yet clever range, nicely finished with fine outdoor rope and full teak frame. Ready for heavy duty environments, Spirit allows you to mix and match with our entire table collection. The optional cushion set makes the outdoor armchair even comfier and adds extra luxury to a wonderful concept.

Armchair | A dining height armchair Characteristics | Luxury, Versatile