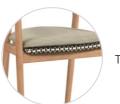

# akula

designed for life

Spirit A simply beautiful, yet clever range, nicely finished with fine outdoor rope and full teak frame. Ready for heavy duty environments, Spirit allows you to mix and match with our entire table collection. The optional cushion set makes the outdoor armchair even comfier and adds extra luxury to a wonderful concept.

Armchair | A dining height armchair Characteristics | Luxury, Versatile

#### Colour Options

Finishing: rope (4mm/0.16)

Optional Cushions

**708** Chestnut

**703** Tundra