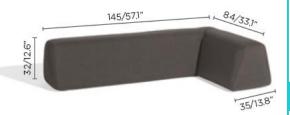

## Dimensions

**Sunset** is fun, playful and modern. With its geometric shapes, moveable arm and backrests it offers a flexible solution for outdoor spaces. Includes anti-slip and hook-and-loop fasteners for stability.

## Technical

Weight | 16kg / 35.2lbs Volume | 0.36m<sup>3/</sup> (1 per box) Frame | Powder-coated aluminium

Cushion | Water resistant fabric wrapped around a quick dry foam

Lead Time from Stock | 4-6 Weeks Custom Order Lead time | 12 Weeks