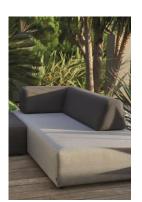

## Dimensions

**Sunset** is fun, playful and modern. With its geometric shapes, moveable arm and backrests it offers a flexible solution for outdoor spaces. Includes anti-slip and hook-and-loop fasteners for stability.

**Moveable Backrest |** A moveable corner backrest that is weighted and held securely in place using micro hooks. Left and right options available

Characteristics | Dynamic, Multifunctional, Modular, Luxurious