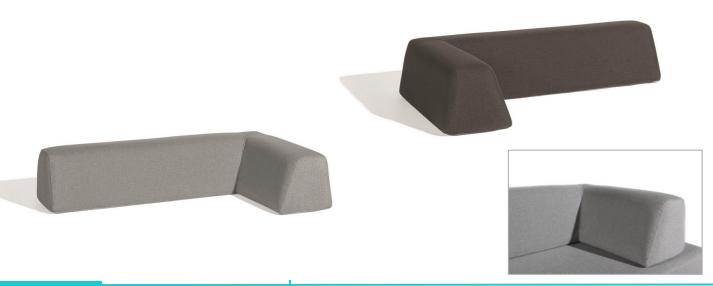

## Dimensions

**Sunset** is fun, playful and modern. With its geometric shapes, moveable arm and backrests it offers a flexible solution for outdoor spaces. Includes anti-slip and hook-and-loop fasteners for stability.

**Moveable Backrest |** A moveable corner backrest that is weighted and held securely in place using micro hooks. Left and right options available

Characteristics | Dynamic, Multifunctional, Modular, Luxurious