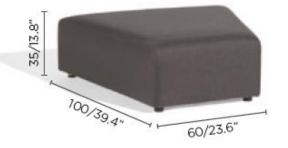

## Dimensions

Sunset is fun, playful and modern. With its geometric shapes, moveable arm and backrests it offers a flexible solution for outdoor spaces. Includes anti-slip and hook-and-loop fasteners for stability.