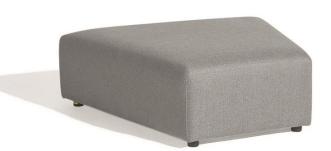

Trapezium Seat | A seat that can be used to help create a curved effect that can be used on its own or with backrests and other elements of the Sunset range

Characteristics | Dynamic, Multifunctional, Modular, Luxurious