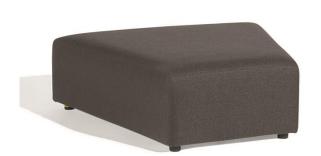

Trapezium Seat | A seat that can be used to help create a curved effect that can be used on its own or with backrests and other elements of the Sunset range

Characteristics | Dynamic, Multifunctional, Modular, Luxurious