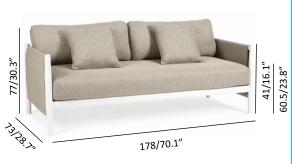

**2.5 Seater** | A 2.5 seater sofa with removable panels and additional cushion

Frame | Powder coated aluminium frame Characteristics | Light, Elegant

#### **Technical**

Weight | 38.6kg / 85.09 lbs Volume | 0.89m<sup>3/1</sup> (1 per box)

Frame | Powder coated aluminium wrapped in fabric

Cushion | Quick dry foam wrapped in fabric

Lead Time from Stock | 4-6 Weeks Custom Order Lead time | 12 Weeks