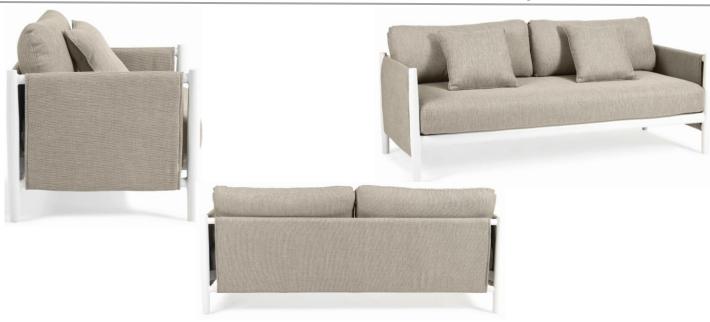

## **Dimensions**

**Switch Fabric** is both an aesthetic and more functional sidestep than the Rope edition. The white frame makes the robust collection sparkle with lightness and elegance. With detachable, water-resistant covers and stackable seaters this collection is easily maintained with irresistible appeal.

**2.5 Seater** | A 2.5 seater sofa with removable panels and additional cushion

Frame | Powder coated aluminium frame Characteristics | Light, Elegant