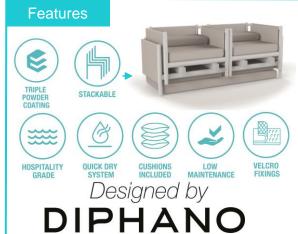

## **Dimensions**

**Switch Fabric** is both an aesthetic and more functional sidestep than the Rope edition. The white frame makes the robust collection sparkle with lightness and elegance. With detachable, water-resistant covers and stackable seaters this collection is easily maintained with irresistible appeal.

**2.5 Seater** | A 2.5 seater sofa with removable panels and additional cushion

Frame | Powder coated aluminium frame Characteristics | Light, Elegant

#### **Technical**

Weight | 38.6kg / 85.09 lbs Volume | 0.89m<sup>3/1</sup> (1 per box)

Frame | Powder coated aluminium wrapped in fabric

Cushion | Quick dry foam wrapped in fabric

Lead Time from Stock | 4-6 Weeks Custom Order Lead time | 12 Weeks