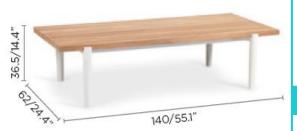

## Technical

Weight | 3.6kg / 7.9lbs (Teak) 23kg / 50.7lbs (ceramic)

**Volume** |  $0.39 \,\mathrm{m}^{3/1} \,(1 \,\mathrm{per}\,\,\mathrm{box})$ 

Frame | Powder coated aluminium

**Table top** | Grade "A" teak or ceramic options