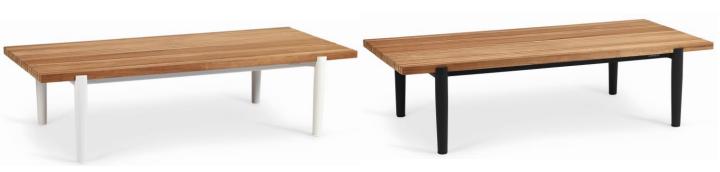

Teak Table | An aluminium framed coffee table with teak or

Frame | Powder coated aluminium frame

Characteristics | Light, Elegant

## Technical

Weight | 3.6kg / 7.9lbs (Teak) 23kg / 50.7lbs (ceramic)

**Volume** |  $0.39 \,\mathrm{m}^{3/1} \,(1 \,\mathrm{per}\,\,\mathrm{box})$ 

Frame | Powder coated aluminium

**Table top** | Grade "A" teak or ceramic options