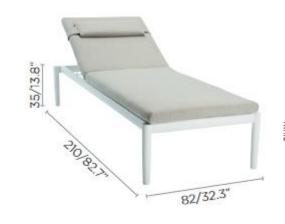

## Dimensions

Switch Fabric is both an aesthetic and more functional sidestep than the Rope edition. The white frame makes the robust collection sparkle with lightness and elegance. With detachable, water-resistant covers and stackable seaters this collection is easily maintained with irresistible appeal.