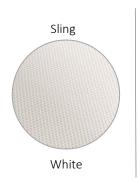

# SWITCH FABRIC Sun Lounger

| IProduct Code 45009



designed for life





## Dimensions



Switch Fabric is both an aesthetic and more functional sidestep than the Rope edition. The white frame makes the robust collection sparkle with lightness and elegance. With detachable, water-resistant covers and stackable seaters this collection is easily maintained with irresistible appeal.

Sun Lounger A relaxing sun lounger with adjustable backrest
Frame | Powder coated aluminium frame wrapped in sling
Characteristics | Light, Elegant

#### Technical

Weight | 14kg / 30.8lbs

Frame | Powder coated aluminium wrapped in sling

**Cushion** | Quick dry foam wrapped in fabric

Lead Time from Stock | 4-6 Weeks

Custom Order Lead time | 12 Weeks

#### Colour Options







### Features









Designed by

DIPHANO















History - 100 Years Experience

Stock Supporte 7.000+ Piece