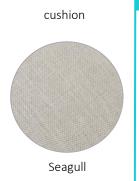

# SWITCH FABRIC Sun Lounger

| IProduct Code 45009



designed for life





## Dimensions



Switch Fabric is both an aesthetic and more functional sidestep than the Rope edition. The white frame makes the robust collection sparkle with lightness and elegance. With detachable, water-resistant covers and stackable seaters this collection is easily maintained with irresistible appeal.

Sun Lounger A relaxing sun lounger with adjustable backrest
Frame | Powder coated aluminium frame wrapped in sling
Characteristics | Light, Elegant

#### Technical

Weight | 14kg / 30.8lbs

Frame | Powder coated aluminium wrapped in sling

**Cushion** | Quick dry foam wrapped in fabric

Lead Time from Stock | 4-6 Weeks

Custom Order Lead time | 12 Weeks

#### Colour Options







### Features









Designed by

DIPHANO















History - 100 Years Experience

Stock Supporte 7.000+ Piece