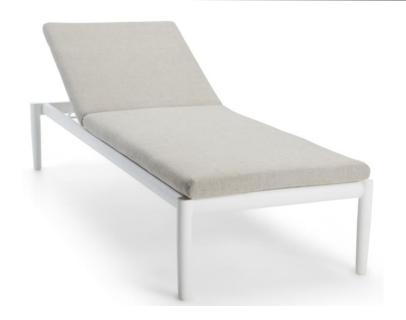

Sun Lounger A relaxing sun lounger with adjustable backrest
Frame | Powder coated aluminium frame wrapped in sling
Characteristics | Light, Elegant

#### Technical

Weight | 14kg / 30.8lbs

Frame | Powder coated aluminium wrapped in sling

**Cushion** | Quick dry foam wrapped in fabric

Lead Time from Stock | 4-6 Weeks

Custom Order Lead time | 12 Weeks