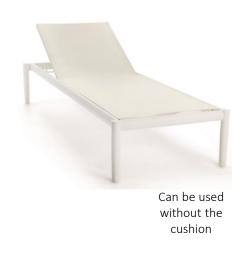

Sun Lounger A relaxing sun lounger with adjustable backrest
Frame | Powder coated aluminium frame wrapped in sling
Characteristics | Light, Elegant