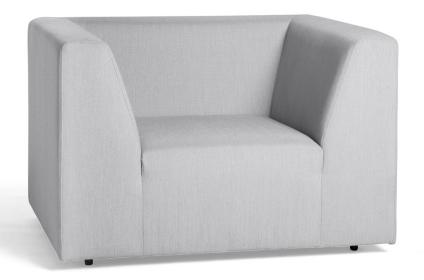

# UNIT Lounge Chair

Product Code 70003

designed for life

Chair | A relaxing lounge chair that can be used on its own or as part of the Unit modular range.

Characteristics | Modern, Multifunctional, Modular, Elegant