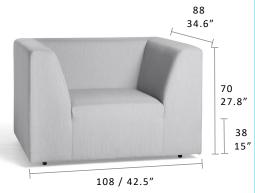

### **Dimensions**

Unit combines seamless finishing and Batyline® waterproof fabrics with chic styling. Modern, modular and multifunctional, Unit offers a complete seating collection that's ideal for pool and beach side outdoor spaces.