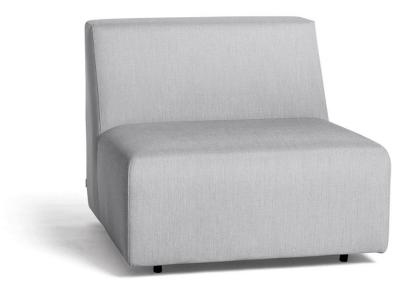

# UNIT Small Middle Seat

akula

Product Code 70053

designed for life

Middle Seat | A middle seat that can be used on its own or as part of the Unit modular range.

Characteristics | Modern, Multifunctional, Modular, Elegant