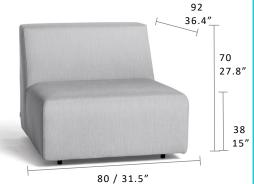

### **Dimensions**

Unit combines seamless finishing and Batyline® waterproof fabrics with chic styling. Modern, modular and multifunctional, Unit offers a complete seating collection that's ideal for pool and beach side outdoor spaces.