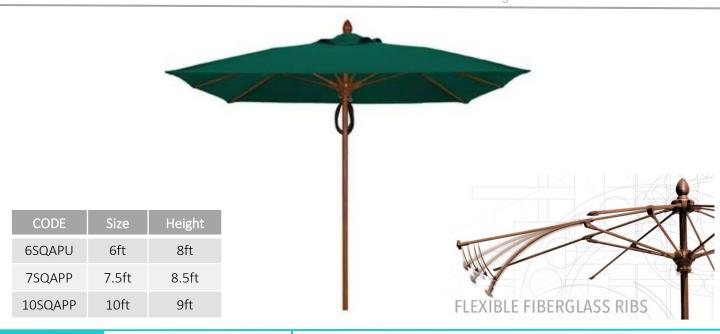

# Augusta Square Umbrella

| Product Code ASQ|

designed for life

## **Dimensions**

6ft, 7.5ft or 10ft

Augusta is a prestige model featuring the patented FiberTeak™ simulated wood pole with a 1 3/4" diameter, one piece, .125 wall thickness aluminum core, three woodgrain finish choices and 3/4" diameter fiberglass ribs.

#### Technical

Weight | 6ft 14.5kg/32lbs 7.5ft 15.4kg/34lbs 10ft 26.3kg/58lb Pole | Powder-Coated Aluminium 2" diameter, 1.25" aluminium wall thickness

Base | Power-Coated Aluminium, 23" in diameter, 12" height Available in two weights: 110lbs / 160lbs