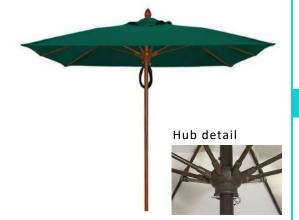

## **Dimensions**

6ft, 7.5ft or 10ft

Augusta is a prestige model featuring the patented FiberTeak™ simulated wood pole with a 1 3/4" diameter, one piece, .125 wall thickness aluminum core, three woodgrain finish choices and 3/4" diameter fiberglass ribs.

Umbrella | A heavy-duty free-standing umbrella Characteristics | Durable, Stylish