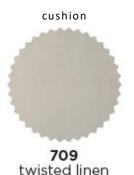

## Dimensions

Link is our most modular collection, offering infinite possibilities in a light structure with ultimate flexibility. Seating comes complete with removable backrests in a twisted linen fabric with elegant teak legs and a white aluminium frame. Tables are available in white or black aluminium or ceramic top with teak legs.

### Colour Options

Seat cushion thickness: 14cm/5.5"