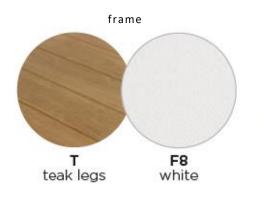

## Dimensions

Link is our most modular collection, offering infinite possibilities in a light structure with ultimate flexibility. Seating comes complete with removable backrests in a twisted linen fabric with elegant teak legs and a white aluminium frame. Tables are available in white or black aluminium or ceramic top with teak legs.

#### Technical

Weight | 73.4kg / 161.8lbs

Volume |  $1.18 \,\mathrm{m}^{3/}(1 \,\mathrm{per}\,\mathrm{box})$ 

Frame | Teak legs and powder coated aluminium base

Seat & Back | Water resistant fabric wrapped around quick dry foam