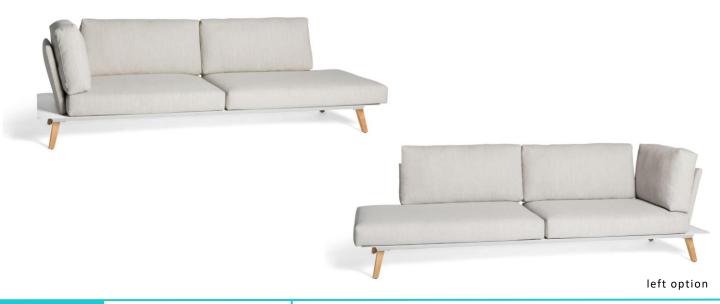

# LINK Corner Seat 95 L/R

akula

|Product Code 10060.02|

designed for life

right option

**Corner Seat** | An extended large corner seat that can be used as part of the Link modular range or on its own

Frame | Teak legs with an aluminium base Characteristics | Modular, Elegant, Luxurious