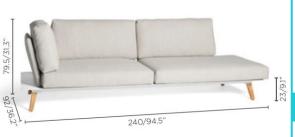

## Dimensions

Link is our most modular collection, offering infinite possibilities in a light structure with ultimate flexibility. Seating comes complete with removable backrests in a twisted linen fabric with elegant teak legs and a white aluminium frame. Tables are available in white or black aluminium or ceramic top with teak legs.

### Colour Options

Seat cushion thickness: 14cm/5.5"