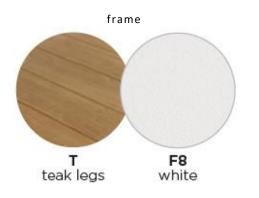

### Technical

Weight | 70.7kg / 155.8lbs Volume |  $1.24 \text{m}^{3/}(1 \text{ per box})$ 

Frame | Teak legs and powder coated aluminium base

**Seat & Back |** Water resistant fabric wrapped around quick dry foam