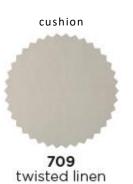

ltimate flexibility. Seating comes complete with removable backrests in a twisted linen fabric with elegant teak legs and a white aluminium frame. Tables are available in white or black aluminium or ceramic top with teak legs.

**Corner Seat** | An extended large corner seat with an extended base that can be used as part of the Link modular range, or on its own Frame | Teak legs with an aluminium base Characteristics | Modular, Elegant, Luxurious

### Technical

Weight | 70.7kg / 155.8lbs Volume |  $1.24 \text{m}^{3/}(1 \text{ per box})$ 

Frame | Teak legs and powder coated aluminium base

**Seat & Back |** Water resistant fabric wrapped around quick dry foam

Lead Time from Stock | 4-6 Weeks Custom Order Lead time | 12 Weeks

#### **Colour Options**

Seat cushion thickness: 14cm/5.5"





#### **Features**