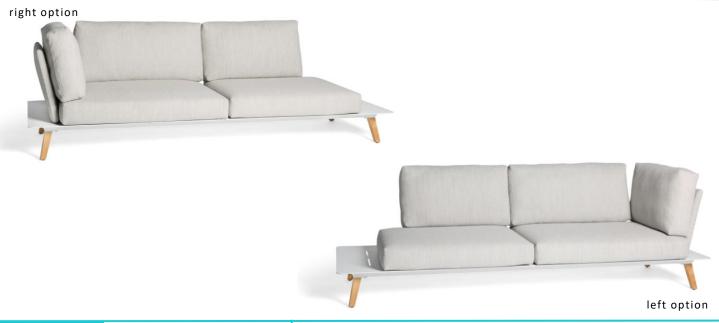

# LINK Corner Seat 95 L/R

akula

|Product Code 10060.03|

designed for life

**Corner Seat** | An extended large corner seat with an extended base that can be used as part of the Link modular range, or on its own Frame | Teak legs with an aluminium base Characteristics | Modular, Elegant, Luxurious