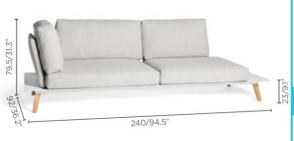

## Dimensions

Link is our most modular collection, offering infinite possibilities in a light structure with ultimate flexibility. Seating comes complete with removable backrests in a twisted linen fabric with elegant teak legs and a white aluminium frame. Tables are available in white or black aluminium or ceramic top with teak legs.

#### **Colour Options**

Seat cushion thickness: 14cm/5.5"