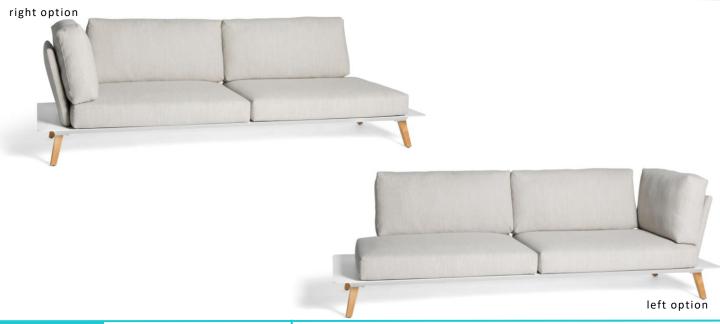

# LINK Corner Seat 95 L/R

akula

|Product Code 10060.04|

designed for life

**Corner Seat** | A large corner seat with an extended base that can be used as part of the link modular range, or on its own

Frame | Teak legs with an aluminium base Characteristics | Modular, Elegant, Luxurious