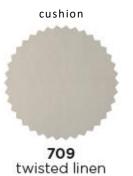

## Dimensions

Link is our most modular collection, offering infinite possibilities in a light structure with ultimate flexibility. Seating comes complete with removable backrests in a twisted linen fabric with elegant teak legs and a white aluminium frame. Tables are available in white or black aluminium or ceramic top with teak legs.

### Colour Options

Seat cushion thickness: 14cm/5.5"