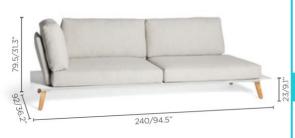

## Dimensions

Link is our most modular collection, offering infinite possibilities in a light structure with ultimate flexibility. Seating comes complete with removable backrests in a twisted linen fabric with elegant teak legs and a white aluminium frame. Tables are available in white or black aluminium or ceramic top with teak legs.

### Colour Options

Seat cushion thickness: 14cm/5.5"