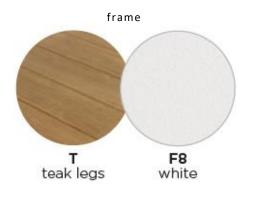

## Dimensions

Link is our most modular collection, offering infinite possibilities in a light structure with ultimate flexibility. Seating comes complete with removable backrests in a twisted linen fabric with elegant teak legs and a white aluminium frame. Tables are available in white or black aluminium or ceramic top with teak legs.

#### Technical

Weight | 72.6kg / 160lbs

Volume |  $1.15 \,\mathrm{m}^{3/}(1 \,\mathrm{per}\,\mathrm{box})$ 

Frame | Teak legs and powder coated aluminium base

Seat & Back | Water resistant fabric wrapped around quick dry foam