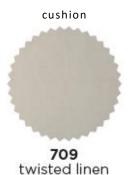

es complete with removable backrests in a twisted linen fabric with elegant teak legs and a white aluminium frame. Tables are available in white or black aluminium or ceramic top with teak legs.

End Seat | An end seat with extended base available in left right or middle options that can be used as part of the Link modular range or used on its own

Frame | Teak legs with an aluminium base Characteristics | Modular, Elegant, Luxurious

## Technical

Weight | 32.7kg / 72lbs

Volume  $\mid 0.48 \,\mathrm{m}^{3/}(1 \,\mathrm{per}\,\mathrm{box})$ 

Frame | Teak legs and powder coated aluminium base

Seat & Back | Water resistant fabric wrapped around quick dry foam

Lead Time from Stock | 4-6 Weeks

Custom Order Lead time | 12 Weeks

### **Colour Options**

Seat cushion thickness: 14cm/5.5"





#### **Features**