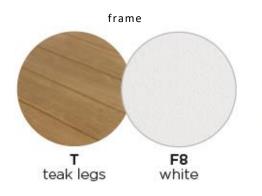

End Seat | An end seat with extended base available in left right or middle options that can be used as part of the Link modular range or used on its own

Frame | Teak legs with an aluminium base Characteristics | Modular, Elegant, Luxurious

## Technical

Weight | 32.7kg / 72lbs

Volume  $\mid 0.48 \,\mathrm{m}^{3/}(1 \,\mathrm{per}\,\mathrm{box})$ 

Frame | Teak legs and powder coated aluminium base

Seat & Back | Water resistant fabric wrapped around quick dry foam