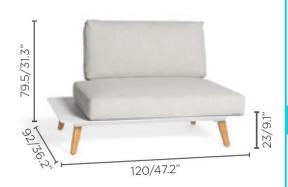

# Dimensions

Link is our most modular collection, offering infinite possibilities in a light structure with ultimate flexibility. Seating comes complete with removable backrests in a twisted linen fabric with elegant teak legs and a white aluminium frame. Tables are available in white or black aluminium or ceramic top with teak legs.

## Technical

Weight | 32.7kg / 72lbs

Volume  $\mid 0.48 \,\mathrm{m}^{3/}(1 \,\mathrm{per}\,\mathrm{box})$ 

Frame | Teak legs and powder coated aluminium base

Seat & Back | Water resistant fabric wrapped around quick dry foam