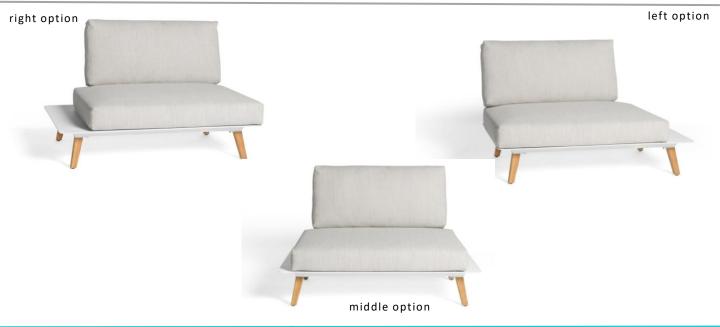

# LINK End Seat 47 L/R/M

akula

|Product Code 10050.02|

designed for life

End Seat | An end seat with extended base available in left right or middle options that can be used as part of the Link modular range or used on its own

Frame | Teak legs with an aluminium base Characteristics | Modular, Elegant, Luxurious