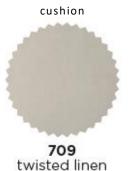

### Dimensions

Link is our most modular collection, offering infinite possibilities in a light structure with ultimate flexibility. Seating comes complete with removable backrests in a twisted linen fabric with elegant teak legs and a white aluminium frame. Tables are available in white or black aluminium or ceramic top with teak legs.