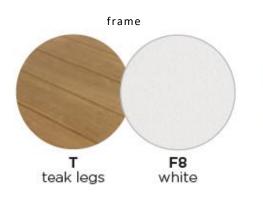

### Dimensions

Link is our most modular collection, offering infinite possibilities in a light structure with ultimate flexibility. Seating comes complete with removable backrests in a twisted linen fabric with elegant teak legs and a white aluminium frame. Tables are available in white or black aluminium or ceramic top with teak legs.

## Technical

Weight | 65.5kg / 144.4lbs Volume |  $1.08 \text{ m}^{3/}(1 \text{ per box})$ 

Frame | Teak legs and powder coated aluminium base

Seat & Back | Water resistant fabric wrapped around quick dry foam