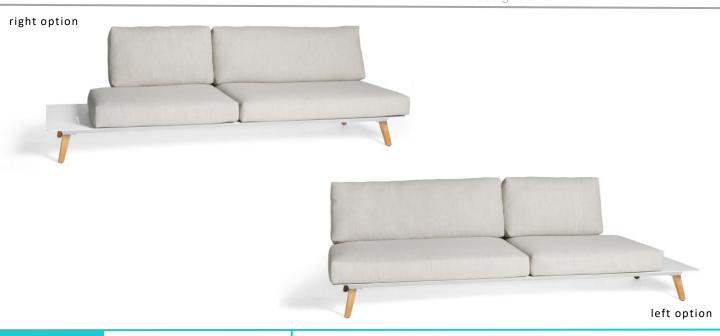

# LINK End Seat 95 L/R

akula

|Product Code 10051.01|

designed for life

End Seat | A long end seat with extended base available in left or right, can be used as part of the Link modular range or used on its own Frame | Teak legs with an aluminium base

Characteristics | Modular, Elegant, Luxurious