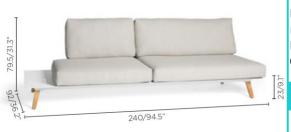

### Dimensions

Link is our most modular collection, offering infinite possibilities in a light structure with ultimate flexibility. Seating comes complete with removable backrests in a twisted linen fabric with elegant teak legs and a white aluminium frame. Tables are available in white or black aluminium or ceramic top with teak legs.

## Technical

Weight | 65.5kg / 144.4lbs Volume |  $1.08 \text{ m}^{3/}(1 \text{ per box})$ 

Frame | Teak legs and powder coated aluminium base

Seat & Back | Water resistant fabric wrapped around quick dry foam

Lead Time from Stock | 4-6 Weeks

Custom Order Lead time | 12 Weeks

Seat cushion thickness: 14cm/5.5"