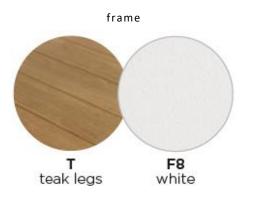

Footstool: A cushioned footstool

Frame | Teak legs with an aluminium base Characteristics | Modular, Elegant, Luxurious

#### Technical

Weight | 25.4.g / 56.2lbs Volume | 0.46m $^{3}/(1$  per box)

Frame | Teak legs and powder coated aluminium base

Seat & Back | Water resistant fabric wrapped around quick dry foam

Lead Time from Stock | 4-6 Weeks Custom Order Lead time | 12 Weeks