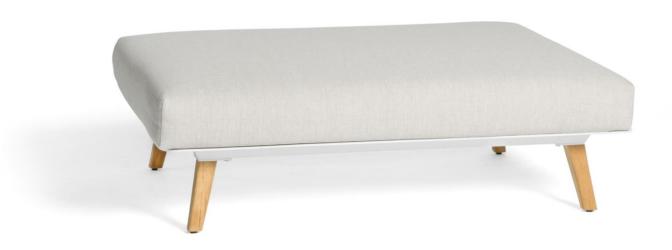

# LINK Footstool 47

|Product Code 10057.02|

designed for life

Footstool: A cushioned footstool

Frame | Teak legs with an aluminium base Characteristics | Modular, Elegant, Luxurious