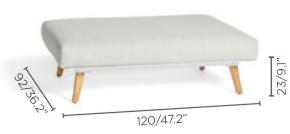

## Dimensions

Link is our most modular collection, offering infinite possibilities in a light structure with ultimate flexibility. Seating comes complete with removable backrests in a twisted linen fabric with elegant teak legs and a white aluminium frame. Tables are available in white or black aluminium or ceramic top with teak legs.