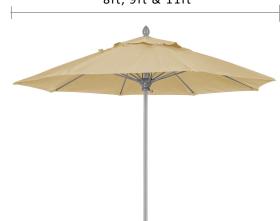

## **Dimensions**

8ft

9ft

11ft

CODE

8LPU

9LPU

11LPP

8ft, 9ft & 11ft

Lucaya has a 1.5-inch diameter pole and can be used for both in-table and freestanding, these contract grade umbrellas provide years of durable service.

A heavy-duty umbrella with octagonal canopy, fibreglass hub and ribs with vents specifically designed for high winds. Available in an octagon canopy size 8ft, 9ft and 11ft with a wide array of fabric and finish choices Umbrella | A heavy-duty umbrella