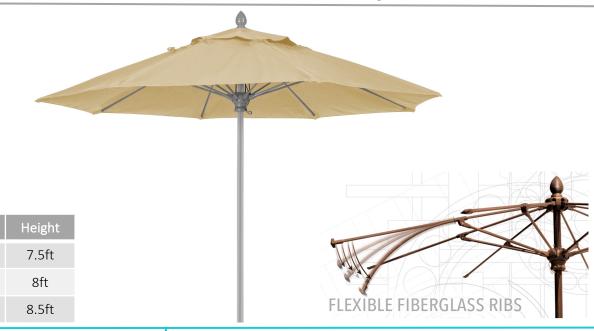

8ft, 9ft & 11ft

Lucaya has a 1.5-inch diameter pole and can be used for both in-table and freestanding, these contract grade umbrellas provide years of durable service.

A heavy-duty umbrella with octagonal canopy, fibreglass hub and ribs with vents specifically designed for high winds. Available in an octagon canopy size 8ft, 9ft and 11ft with a wide array of fabric and finish choices Umbrella | A heavy-duty umbrella

#### Technical

Weight | 8ft 12.2kg / 27lbs 9ft 12.2kg/28lbs 11ft 13.6kg 30lbs Pole | Powder-Coated Aluminium 1 1/2" in diameter Base | Power-Coated Aluminium, 23" in diameter, 12" height Available in two weights: 110lbs / 160lbs Delivery | 4-6 Weeks