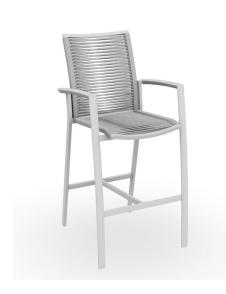

### **Dimensions**

The Silves barstool is both elegant and comfortable. It has a fresh, modern expression and gives great comfort. It is lightweight, stackable for convenient storage and available in two beautiful colour combinations of powder-coated aluminium and rope.

Barstool | A elegant and comfortable barstool Characteristics | Elegant, Comfortable, Stackable

# Colour Options