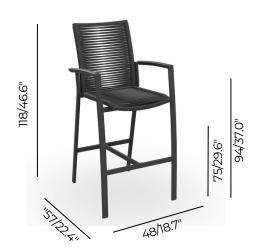

### **Dimensions**

The Silves barstool is both elegant and comfortable. It has a fresh, modern expression and gives great comfort. It is lightweight, stackable for convenient storage and available in two beautiful colour combinations of powder-coated aluminium and rope.

## **Technical**

Weight | 5.4kg / 11.9lbs Frame | Powder-coated aluminium Rope Weaving Seating and Back | Straight Weaving Knot Lead Time from Stock | 4-6 Weeks Custom Order Lead time | 12 Weeks