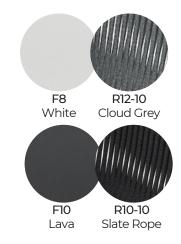

## **Technical**

Weight | 5.4kg / 11.9lbs Frame | Powder-coated aluminium Rope Weaving Seating and Back | Straight Weaving Knot Lead Time from Stock | 4-6 Weeks Custom Order Lead time | 12 Weeks

# Colour Options