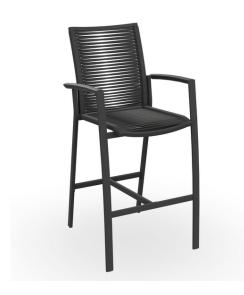

### **Dimensions**

The Silves barstool is both elegant and comfortable. It has a fresh, modern expression and gives great comfort. It is lightweight, stackable for convenient storage and available in two beautiful colour combinations of powder-coated aluminium and rope.

Barstool | A elegant and comfortable barstool Characteristics | Elegant, Comfortable, Stackable

# Colour Options