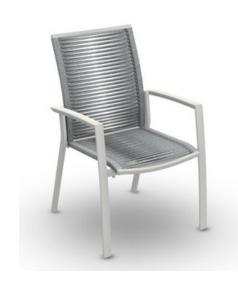

# Silves Dining Armchair

I Product Code KJ14210 I

designed for life

### **Dimensions**

The Silves dining chair is both elegant comfortable. It has a fresh, modern expression and gives great comfort. It is lightweight, stackable for convenient storage and available in two beautiful colour combinations of powder-coated aluminium and rope.

Dining Chair | A elegant and comfortable dining

Characteristics | Elegant, Comfortable, Stackable