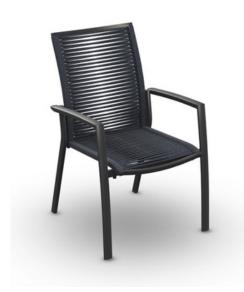

# Silves Dining Armchair

I Product Code KJ14210 I

designed for life

### **Dimensions**

The Silves dining chair is both elegant comfortable. It has a fresh, modern expression and gives great comfort. It is lightweight, stackable for convenient storage and available in two beautiful colour combinations of powder-coated aluminium and rope.

Dining Chair | A elegant and comfortable dining

Characteristics | Elegant, Comfortable, Stackable