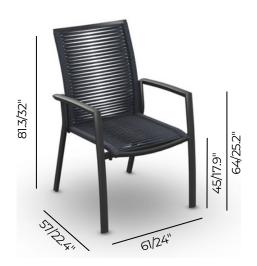

### **Dimensions**

The Silves dining chair is both elegant comfortable. It has a fresh, modern expression and gives great comfort. It is lightweight, stackable for convenient storage and available in two beautiful colour combinations of powder-coated aluminium and rope.