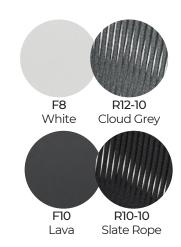

# Silves Dining Armchair

I Product Code KJ14210 I



designed for life





### **Dimensions**



The Silves dining chair is both elegant comfortable. It has a fresh, modern expression and gives great comfort. It is lightweight, stackable for convenient storage and available in two beautiful colour combinations of powder-coated aluminium and rope.

Dining Chair | A elegant and comfortable dining

Characteristics | Elegant, Comfortable, Stackable

### **Technical**

Weight | 3.7kg / 8.2lbs Frame | Powder-coated aluminium Rope Weaving Seating and Back | Straight Weaving Knot

Lead Time from Stock | 4-6 Weeks Custom Order Lead time | 12 Weeks

## Colour Options



#### Features























Vertical Factory -Design to Delivery